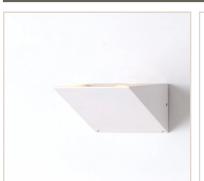

## **WEDGE SCONCE**

The Vanilla Wedge Sconce features clean simple lines which makes it a great piece for any minimalist interior space. It provides a soft uplight to highlight any feature wall or can be a feature itself with the quality of light it produces. The fixture comes standard in white powder coat finish and has a soft diffuser made from PMMA. The fixture can be oriented up or down to suit the required design aesthetic.