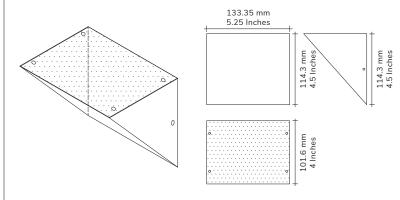

ERFORMANCE**

|             | LED MODULE        |  |  |  |  |  |
|-------------|-------------------|--|--|--|--|--|
| CCT:        | 2700K / 3000K     |  |  |  |  |  |
| CRI:        | 90+ CRI           |  |  |  |  |  |
| WATTAGE:    | 10 WATTS          |  |  |  |  |  |
| LUMENS:     | 900 LMs Delivered |  |  |  |  |  |
| LED LIFE:   | 50,000 hours      |  |  |  |  |  |
| сст:        | 2700K 3000K       |  |  |  |  |  |
| BEAM SPREAD |                   |  |  |  |  |  |
|             | 120°              |  |  |  |  |  |

## FIXTURE DESCRIPTION

| 51.2 52.5 51.11 |           |  |  |  |  |
|-----------------|-----------|--|--|--|--|
| WEIGHT:         | 1.76 LBS  |  |  |  |  |
| MATERIAL:       | ALUMINIUM |  |  |  |  |
| DIFFUSER:       | PMMA      |  |  |  |  |

FLOOD

## **KEY DIMENSIONS**



# **DRIVER SPECIFICATIONS**

| DIMMING PROTOCOL: | PHASE DIMMING          |
|-------------------|------------------------|
| LED CLASS:        | 2 OUTPUT               |
| AC INPUT:         | 120V - 277V / 50/60 Hz |
| MAX OUTPUT:       | 30 WATTS               |

Page 01/02







## ORDER INFORMATION

| Order Code |      |                        |                   |                   |               |              |
|------------|------|------------------------|-------------------|-------------------|---------------|--------------|
| MAKE       | BODY | TEMP                   | FINISH            | VOLTAGE           | MOUNTING      | DRIVER       |
| VAN        | WDG  | 27K 2700K<br>30K 3000K | BK BLACK WH WHITE | <b>U</b> 120-277∨ | <b>W</b> WALL | <b>E</b> ELV |

## **DRIVER DIAGRAM*