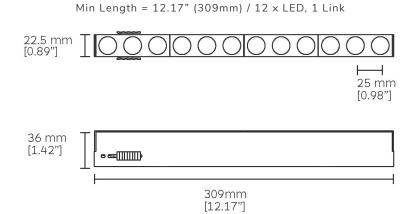

rlink cables while maintaining the same LED pitch. Its ultra-compact form factor permits installation in tight spaces.

A wide range of optic options including narrow, medium, surface grazing, and wall wash beam makes Link LED an excellent choice for cove, surface grazing, and Wall-washing applications.



#### PERFORMANCE MOUNTING OPTIONS LED 28 mm [1.10"] 28 mm [1.10"] 3000K CCT: 2700K 3500K 4000K 36.2 mm [1.43"] 38 mm [1.50"] 2148lm/Link LUMENS: 1884lm/Link 1944lm/Link 2040lm/Link 13.2 WATTS/LINK WATTAGE: With Fixed With Adjustable With Integrated 90 CRI CRI: Mounting Bracket Mounting Bracket Magnet LED LIFE: 50,000 hours ACCESSORIES 48V POWER: 28 mm [1.10"] 28 mm [1.10"] SDCM: 3 STEP 52.6 mm [2.07"] 40 mm [1.57"] CCT: 2700K 3000K 3500K 4000K Honeycomb Wallwasher

# **KEY DIMENSIONS**









## ORDER INFORMATION

#### Order Code

| MAKE | PROFILE      | COLOR TEMP              |                                  | OPTICS FINISH  |                              | DRIVER               | MOUNTING                                 |                             | ACCESSORIES    |                                                            |                                            |                                                                                                                                                          |
|------|--------------|-------------------------|----------------------------------|----------------|------------------------------|----------------------|------------------------------------------|-----------------------------|----------------|-