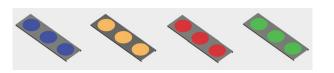

#### COLOR FILTER

Color Filters come in 5 colors. Blue, Yellow, Red, Green and Warming Gel