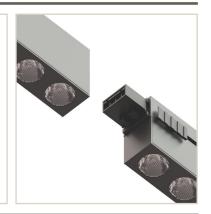

### ACCESSORIES

Honeycomb Optic Attachment

Adjustable Mounting Bracket

Fixed Mounting Bracket

Standard Optical

Module

OPTIC MODULE

Flexible Power Cable 1000mm Long (Ft)