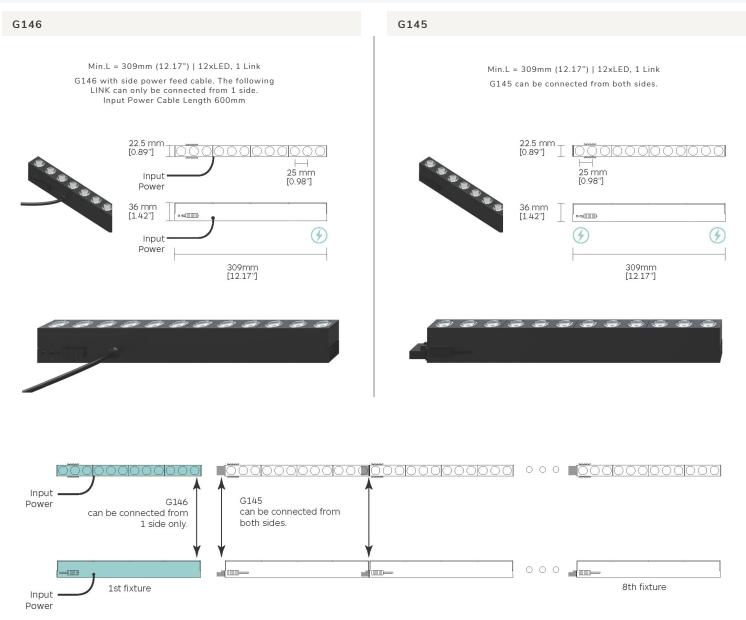

## VANILLA LINK

The Vanilla Link is a unique connecting system that allows the creation of long linear runs without interlink cables while maintaining the same LED pitch. Its ultra-compact form factor permits installation in tight spaces.

# **KEY DIMENSIONS**