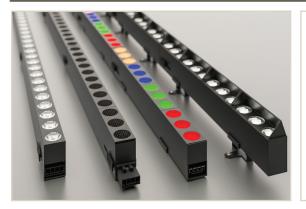

## VANILLA LINK

The Vanilla Link is a unique connecting system that allows the creation of long linear runs without interlink cables while maintaining the same LED pitch. Its ultra-compact form factor permits installation in tight spaces.

A wide range of optic options including narrow, medium, surface grazing, and wall wash beam makes Link LED an excellent choice for cove, surface grazing, and Wall-washing applications.