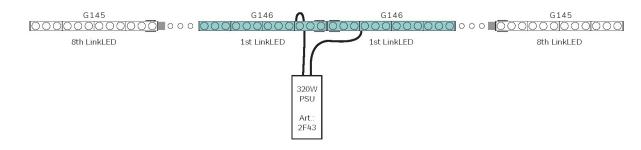

| Flexible Power Cable<br>Power Feeder                                                                                                                     |

# ACCESSORIES

#### COLOR FILTER



Color Filters come in 5 colors. Blue, Yellow, Red, Green and Warming Gel

### ACCESSORIES



Honeycomb Optic Attachment



Adjustable Mounting Bracket



Fixed Mounting Bracket



Standard Optical

Module

OPTIC MODULE

Flexible Power Cable 1000mm Long (Ft)





Power Feeder 500mm Long (Ft)



# **TECHNICAL FACTS**



The Max distance from the last fixture to the driver to the last fixture is 18 meters ( ft).  $\ensuremath{\mathsf{AWGF}}\xspace\_-$ 



# OPTIONAL CONFIGURATION

#### Option A



#### Option B

2F43 Constant 48V 320W. 1 Power Supply for Max.16 Link fixtures



#### Option C

2F43 Constant 48V 320W. 1 Power Supply for Max 16. Links (2 Runs of 8 Links each max.)





Imported by the Lighting Group Network (LGN).

https://www.lightinggroupnetwork.com

Lighting Group Network is the premier importer of European lighting products. We specialize in tailoring products from around the world to make them compliant with every North American market. From component sourcing, to full listings, Lighting Group Network has the engineering background to bring any manufacturer or product to full local compliance. IP67 NOT SUITABLE FOR UNDERWATER USE