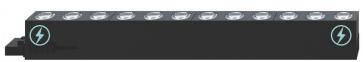

## VANILLA LINK

The Vanilla Link is a unique connecting system that allows the creation of long linear runs without interlink cables while maintaining the same LED pitch. Its ultra-compact form factor permits installation in tight spaces.

A wide range of optic options including narrow, medium, surface grazing, and wall wash beam makes Link LED an excellent choice for cove, surface grazing, and Wall-washing applications.