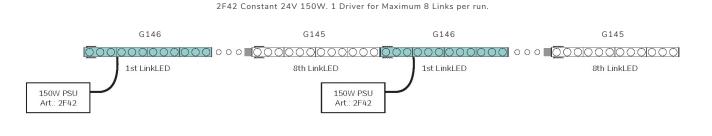

|                                                            | FPC<br>PF                                  | Flexible Power Cable<br>Power Feeder                                                                                                                     |

# ACCESSORIES

#### COLOR FILTER



Color Filters come in 5 colors. Blue, Yellow, Red, Green and Warming Gel

### ACCESSORIES



Honeycomb Optic Attachment



Adjustable Mounting Bracket



Fixed Mounting Bracket



Standard Optical

Module

OPTIC MODULE

Flexible Power Cable 1000mm Long (Ft)





Power Feeder 500mm Long (Ft)



# **TECHNICAL FACTS**



The Max distance from the last fixture to the driver to the last fixture is 18 meters ( ft).  $\ensuremath{\mathsf{AWGF}}\xspace\_-$ 



# OPTIONAL CONFIGURATION

#### Option A



#### Option B

2F43 Constant 48V 320W. 1 Power Supply for Max.16 Link fixtures



#### Option C

2F43 Constant 48V 320W. 1 Power Supply for Max 16. Links (2 Runs of 8 Links each max.)





Imported by the Lighting Group Network (LGN).

https://www.lightinggroupnetwork.com

Lighting Group Network is the premier importer of European lighting products. We specialize in tailoring products from around the world to make them compliant with every North American market. From component sourcing, to full listings, Lighting Group Network has the engineering background to bring any manufacturer or product to full local compliance. IP67 NOT SUITABLE FOR UNDERWATER USE