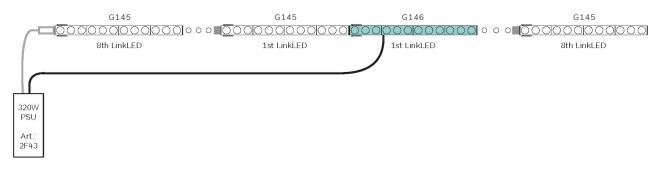

#### Option C

2F43 Constant 48V 320W. 1 Power Supply for Max 16. Links (2 Runs of 8 Links each max.)

Imported by the Lighting Group Network (LGN).

https://www.lightinggroupnetwork.com

Lighting Group Network is the premier importer of European lighting products. We specialize in tailoring products from around the world to make them compliant with every North American market. From component sourcing, to full listings, Lighting Group Network has the engineering background to bring any manufacturer or product to full local compliance. IP67 NOT SUITABLE FOR UNDERWATER USE