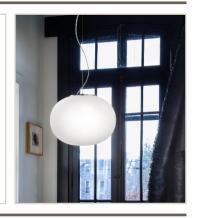

#### WHITE GLASS BALL

The Vanilla White Glass Ball is very versatile, its oval mouth blown satin glass comes in a variety of sizes that can be combined to form a varity of unique lighting ambiances for your space. Along with the multiple sizing options you also have the option to ceiling mount, wall mount and pendant mount the fixture.