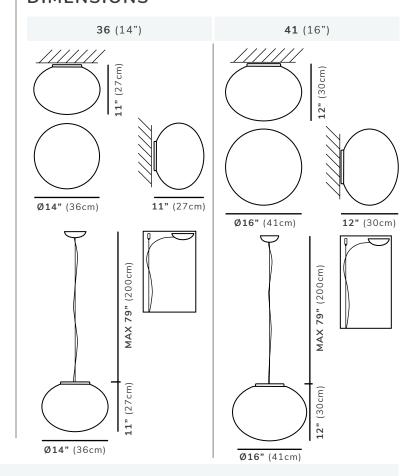

ariety of sizes that can be combined to form a varity of unique lighting ambiances for your space. Along with the multiple sizing options you also have the option to ceiling mount, wall mount and pendant mount the fixture.

IP20



## **PERFORMANCE**

|           | LED           |    |  |  |  |
|-----------|---------------|----|--|--|--|
|           | 36            | 41 |  |  |  |
| CRI:      | 90+           |    |  |  |  |
| CCT:      | 2700K / 3000K |    |  |  |  |
| LUMENS:   | 1700Lm        |    |  |  |  |
| WATTAGE:  | 12 WATTS      |    |  |  |  |
| LED LIFE: | 50,000 hours  |    |  |  |  |
| POWER:    | 24V           |    |  |  |  |
| MOUNTING: | 160mm         |    |  |  |  |
| CCT:      | 2700K 3000K   |    |  |  |  |
|           |               |    |  |  |  |

## **DIMENSIONS**



### **ORDER INFORMATION**

| Orde | r Code  |                |      |       |       |              |         |
|------|---------|----------------|------|-------|-------|--------------|---------|
| MAKE | PROFILE | FINISHES       | SIZE | COLOR | RTEMP | MOUNTING     | DIMMING |
| VAN  | BALL    | WG White Glass | 36   | 27K   | 2700K | WALL/CEILING | 0-10V   |
|      |         |                | 41   | 30K   | 3000K | PENDANT      | PHASE   |



Imported by the Lighting Group Network (LGN).

https://www.lightinggroupnetwork.com

Lighting Group Network is the premier importer of European lighting products. We specialize in tailoring products from around the world to make them compliant with every North American market. From component sourcing, to full listings, Lighting Group Network has