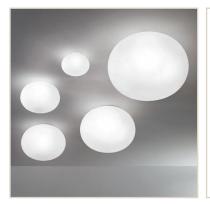

#### WHITE GLASS BALL

The Vanilla White Glass Ball is very versatile, its oval mouth blown satin glass comes in a variety of sizes that can be combined to form a varity of unique lighting ambiances for your space. Along with the multiple sizing options you also have the option to ceiling mount, wall mount and pendant mount the fixture.