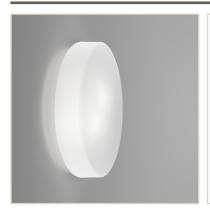

# VANILLA WHITE GLASS FLAT

#### WHITE GLASS FLAT

The Vanilla White Glass Flat is very versatile, its flat round mouth blown satin glass comes in a variety of sizes that can be combined to form a varity of unique lighting ambiances for your space. Along with the multiple sizing options you also have the option to ceiling mount, wall mount and pendant mount the fixture.