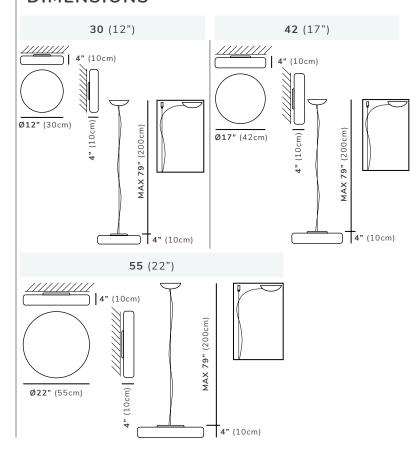

ptions you also have the option to ceiling mount, wall mount and pendant mount the fixture.

IP20



## **PERFORMANCE**

|           | LED           |       |       |  |  |  |
|-----------|---------------|-------|-------|--|--|--|
|           | 30            | 42    | 55    |  |  |  |
| CRI:      | 90+           |       |       |  |  |  |
| CCT:      | 2700K / 3000K |       |       |  |  |  |
| LUMENS:   | 2850Lm        |       |       |  |  |  |
| WATTAGE:  | 19 WATTS      |       |       |  |  |  |
| LED LIFE: | 50,000 hours  |       |       |  |  |  |
| POWER:    | 39V           |       |       |  |  |  |
| MOUNTING: | 160mm         | 210mm | 210mm |  |  |  |
| CCT:      | 2700K 300     | 0K    |       |  |  |  |
|           |               |       |       |  |  |  |

# **DIMENSIONS**



### **ORDER INFORMATION**

|   | Orde | r Code  |                |      |      |        |              |         |
|---|------|---------|----------------|------|------|--------|--------------|---------|
| М | AKE  | PROFILE | FINISHES       | SIZE | COLO | R TEMP | MOUNTING     | DIMMING |
|   | VAN  | FLAT    | WG White Glass | 30   | 27K  | 2700K  | WALL/CEILING | 0-10V   |
|   |      |         |                | 42   | 30K  | 3000K  | PENDANT      | PHASE   |
|   |      |         |                | 55   |      |        |              |         |



Imported by the Lighting Group Network (LGN).

https://www.lightinggroupnetwork.com

Lighting Group Network is the premier importer of European lighting products. We specialize in tailoring products from around the world to make them compli