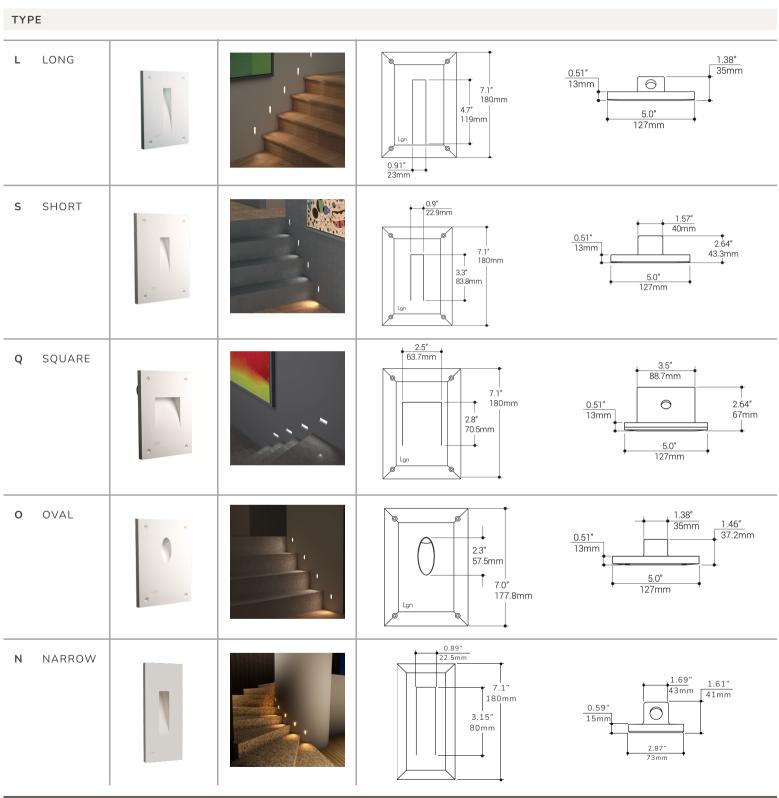

#### Vanilla Trimless Steplights

With minimalism at its core, the Vanilla Gypsum Trimless is an interior steplight collection that seamlessly meshes within its surroundings. Available in five unique shapes, the Vanilla Gypsum Trimless Steplight is a pre-formed GRG fixture that easily-installs into a building's frame for a flawless trimless look. Constructed from GRG, this fixture features an embedded light fixture and smooth reflective opening that provides clean and glare free light.

#### Order Code

| VAN | BODY | OPENING           | CRI | CLR TEMP          | DRIVER     |
|-----|------|-------------------|-----|-------------------|------------|
| VAN | GYP  | L- LONG           | 90  | <b>27 -</b> 2700K | E4 - ELV   |
|     |      | <b>S</b> - SHORT  |     | <b>30 -</b> 3000K | XX - OTHER |
|     |      | <b>q</b> - square |     |                   |            |
|     |      | V - OVAL          |     |                   |            |
|     |      | N - NARROW        |     |                   |            |