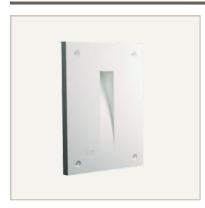

#### Vanilla Trimless Steplights

With minimalism at its core, the Vanilla Gypsum Trimless is an interior steplight collection that seamlessly meshes within its surroundings. Available in five unique shapes, the Vanilla Gypsum Trimless Steplight is a pre-formed GRG fixture that easily-installs into a building's frame for a flawless trimless look. Constructed from GRG, this fixture features an embedded light fixture and smooth reflective opening that provides clean and glare free light.