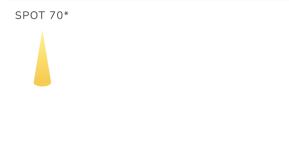

#### PERFORMANCE

| CCT:     | 2700K / 3000K |  |  |  |
|----------|---------------|--|--|--|
| Source:  | 90 + CRI      |  |  |  |
| Wattage: | 1.2 W         |  |  |  |
| Lumens:  | Up to 70      |  |  |  |
| SDCM:    | 2 Step        |  |  |  |
| CRI:     | 2700K 3000K   |  |  |  |
|          |               |  |  |  |

## OPTIONS AVAILABLE

**BEAM SPREAD** 

ORDER INFORMATION