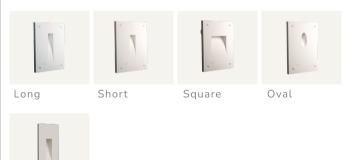

#### Vanilla Trimless Steplights

With minimalism at its core, the Vanilla Gypsum Trimless is an interior steplight collection that seamlessly meshes within its surroundings. Available in five unique shapes, the Vanilla Gypsum Trimless Steplight is a pre-formed GRG fixture that easily-installs into a building's frame for a flawless trimless look. Constructed from GRG, this fixture features an embedded light fixture and smooth reflective opening that provides clean and glare free light.

#### Order Code

| VAN | BODY | OPENING           | CRI | CLR TEMP          | DRIVER     |
|-----|------|-------------------|-----|-------------------|------------|
| VAN | GYP  | L- LONG           | 90  | <b>27 -</b> 2700K | E4 - ELV   |
|     |      | <b>S</b> - SHORT  |     | <b>30 -</b> 3000K | XX - OTHER |
|     |      | <b>q</b> - square |     |                   |            |
|     |      | V - OVAL          |     |                   |            |
|     |      | N - NARROW        |     |                   |            |

Narrow