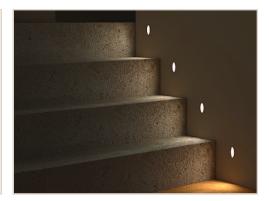

#### Vanilla Trimless Steplights

With minimalism at its core, the Vanilla Gypsum Trimless is an interior steplight collection that seamlessly meshes within its surroundings. Available in five unique shapes, the Vanilla Gypsum Trimless Steplight is a pre-formed GRG fixture that easily-installs into a building's frame for a flawless trimless look. Constructed from GRG, this fixture features an embedded light fixture and smooth reflective opening that provides clean and glare free light.