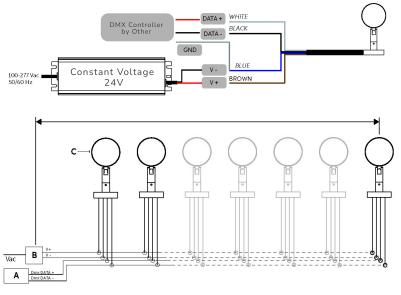

#### **RGBW / DYNAMIC WHITE**

LGN GROUP NETWORK Imported by the Lighting Group Network (LGN).

NETWORK https://www.lightinggroupnetwork.com

Lighting Group Network is the premier importer of European lighting products. We specialize in tailoring products from around the world to make them compliant with every North American market. From component sourcing, to full listings, Lighting Group Network has the engineering background to bring any manufacturer or product to full local compliance. IP67 SUITABLE FOR DRY/WET LOCATION. NOT SUITABLE FOR UNDERWATER USE