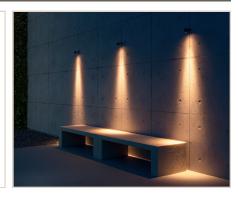

## SPOT WALL LARGE

THE VANILLA SPOT WALL is an extremely compact LED luminaire capable of enhancing outdoor ambiances with discretion and elegance through the creation of refined accent lighting effects. Its external power supply unit allows a comfortable installation even in the smallest spaces, as well as the simultaneous management of multiple units. It is the ideal solution for a bright illumination of essential landscape or architectural details in delicate pastel tones or intense white shades. Extremely compact LED luminaire for a bright illumination of essential landscape or architectural details (IP 67).