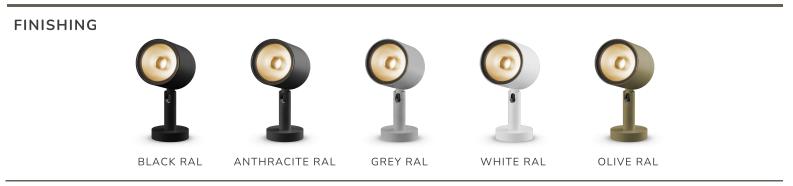

#### VAN PROFILE COLOR TEMP OPTICS DIMMING ACCESORY FINISH VAN SP5312 27K 2700K во Black RAL ELV US 6° 3W 1000mA А Anti-Saline Treatment 30K 3000K 18° AO Anthracite RAL 0-10V s Spike for Ground Fixing NA 40K 4000K 25° GO Grey RAL others\* Hexcell Louver ME н wı 35° R Custom ROD length White RAL wo ΕW 50° 00 Olive RAL DMX - Requires a 24vdc Driver DW 3000-6500K NA 13° RGBW3 3000K ME 23° WI 35° RGBW4 4000K FW 56°