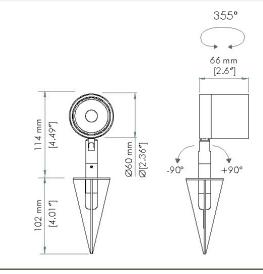

|                         |           |             |                                 |  |  |
| ALL         |                         |                         |           |             |                                 |  |  |
| RATING:     | ATING: IP 67            |                         | CONTROL   | SYSTEM: D   | MX-RDM, ELV, ON-OFF, 0-10V      |  |  |
| SOURCE:     | LED MODULE              |                         | OPERATIN  | G TEMP: - 4 | 40°C to 50°C / (-40°F to 122°F) |  |  |
| SDCM:       | 2 STEP                  |                         | MAX OUTF  | PUT: 14     | 499 lm / 120 lm/W               |  |  |
| CRI:        | 80 CRI, 90 CRI Optional |                         | RATING    | IP          | 67 WET LOCATION                 |  |  |

## DIMENSIONS





SPOT SPIKE





## DIMENSIONS



#### VAN PROFILE COLOR TEMP OPTICS DIMMING ACCESORY FINISH VAN SP5312 27K 2700K во Black RAL ELV US 6° 3W 1000mA А Anti-Saline Treatment 30K 3000K 18° AO Anthracite RAL 0-10V s Spike for Ground Fixing NA 40K 4000K 25° GO Grey RAL others\* Hexcell Louver ME н wı 35° R Custom ROD length White RAL wo ΕW 50° 00 Olive RAL DMX - Requires a 24vdc Driver DW 3000-6500K NA 13° RGBW3 3000K ME 23° WI 35° RGBW4 4000K FW 56°

\* On Request







## WIRING DIAGRAM



### STATIC WHITE (ULTRA SPOT)



#### **RGBW / DYNAMIC WHITE**





LGN GROUP NETWORK Imported by the Lighting Group Network (LGN).

NETWORK https://www.lightinggroupnetwork.com

Lighting Group Network is the premier importer of European lighting products. We specialize in tailoring products from around th