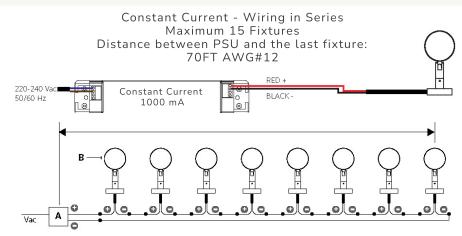

## WIRING DIAGRAM

#### **RGBW / DYNAMIC WHITE**

LGN GROUP NETWORK Imported by the Lighting Group Network (LGN).

NETWORK https://www.lightinggroupnetwork.com

Lighting Group Network is the premier importer of European lighting products. We specialize in tailoring products from around the world to make them compliant with every North American market. From component sourcing, to full listings, Lighting Group Network has the engineering background to bring any manufacturer or product to full local compliance. IP67 SUITABLE FOR DRY/WET LOCATION. NOT SUITABLE FOR UNDERWATER USE