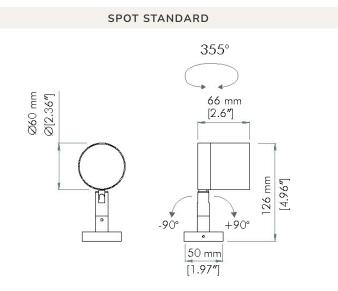

|                         |           |             |                                 |  |  |
| ALL         |                         |                         |           |             |                                 |  |  |
| RATING:     | ATING: IP 67            |                         | CONTROL   | SYSTEM: D   | MX-RDM, ELV, ON-OFF, 0-10V      |  |  |
| SOURCE:     | LED MODULE              |                         | OPERATIN  | G TEMP: - 4 | 40°C to 50°C / (-40°F to 122°F) |  |  |
| SDCM:       | 2 STEP                  |                         | MAX OUTF  | PUT: 14     | 499 lm / 120 lm/W               |  |  |
| CRI:        | 80 CRI, 90 CRI Optional |                         | RATING    | IP          | 67 WET LOCATION                 |  |  |

## DIMENSIONS





SPOT SPIKE





## DIMENSIONS



#### VAN PROFILE COLOR TEMP OPTICS DIMMING ACCESORY FINISH VAN SP5312 27K 2700K во Black RAL ELV US 6° 3W 1000mA А Anti-Saline Treatment 30K 3000K 18° AO Anthracite RAL 0-10V s Spike for Ground Fixing NA 40K 4000K 25° GO Grey RAL others\* Hexcell Louver ME н wı 35° R Custom ROD length White RAL wo ΕW 50° 00 Olive RAL DMX - Requires a 24vdc Driver DW 3000-6500K NA 13° RGBW3 3000K ME 23° WI 35° RGBW4 4000K FW 56°

\* On Request







## WIRING DIAGRAM



### STATIC WHITE (ULTRA SPOT)



#### **RGBW / DYNAMIC WHITE**





LGN GROUP NETWORK Imported by the Lighting Group Network (LGN).

NETWORK https://www.lightinggroupnetwork.com

Lighting Group Network is the premier importer of European lighting products. We specialize in tailoring products from around