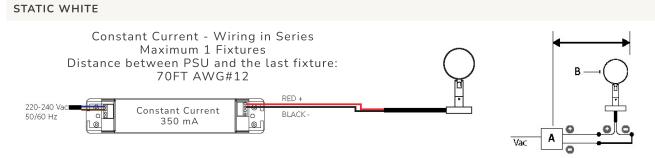

40°F to 122°F) |  |  |
| SDCM:       | 2 STEP                  |                         | MAX OUTF  | PUT: 14     | 499 lm / 120 lm/W               |  |  |
| CRI:        | 80 CRI, 90 CRI Optional |                         | RATING    | IP          | 67 WET LOCATION                 |  |  |

## DIMENSIONS





SPOT SPIKE





## DIMENSIONS



#### VAN PROFILE COLOR TEMP OPTICS DIMMING ACCESORY FINISH VAN SP5312 27K 2700K во Black RAL ELV US 6° 3W 1000mA А Anti-Saline Treatment 30K 3000K 18° AO Anthracite RAL 0-10V s Spike for Ground Fixing NA 40K 4000K 25° GO Grey RAL others\* Hexcell Louver ME н wı 35° R Custom ROD length White RAL wo ΕW 50° 00 Olive RAL DMX - Requires a 24vdc Driver DW 3000-6500K NA 13° RGBW3 3000K ME 23° WI 35° RGBW4 4000K FW 56°

\* On Request







## WIRING DIAGRAM



### STATIC WHITE (ULTRA SPOT)



#### **RGBW / DYNAMIC WHITE**





LGN GROUP NETWORK Imported by the Lighting Group Network (LGN).

NETWORK https://www.lightinggroupnetwork.com

Lighting Group Network is the premier importer of European lighting products. We specialize in tailoring products from around the world to make them compliant with every North American market. From component sourcing, to full listings, Lighting Group Network has the engineering background to bring any manufacturer or product to full local compliance. IP67 SUITABLE FOR DRY/WET LOCATION. NOT SUITABLE FOR UNDERWATER USE

5 YEAR WARRANTY.