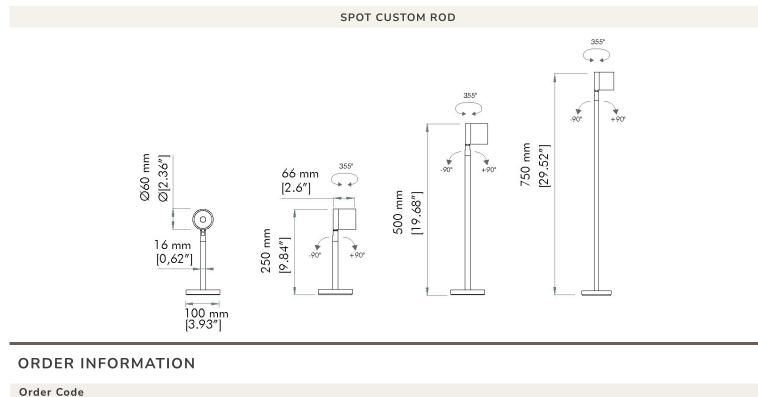

## DIMENSIONS

SPOT SPIKE

## DIMENSIONS

#### VAN PROFILE COLOR TEMP OPTICS DIMMING ACCESORY FINISH VAN SP5312 27K 2700K во Black RAL ELV US 6° 3W 1000mA А Anti-Saline Treatment 30K 3000K 18° AO Anthracite RAL 0-10V s Spike for Ground Fixing NA 40K 4000K 25° GO Grey RAL others\* Hexcell Louver ME н wı 35° R Custom ROD length White RAL wo ΕW 50° 00 Olive RAL DMX - Requires a 24vdc Driver DW 3000-6500K NA 13° RGBW3 3000K ME 23° WI 35° RGBW4 4000K FW 56°